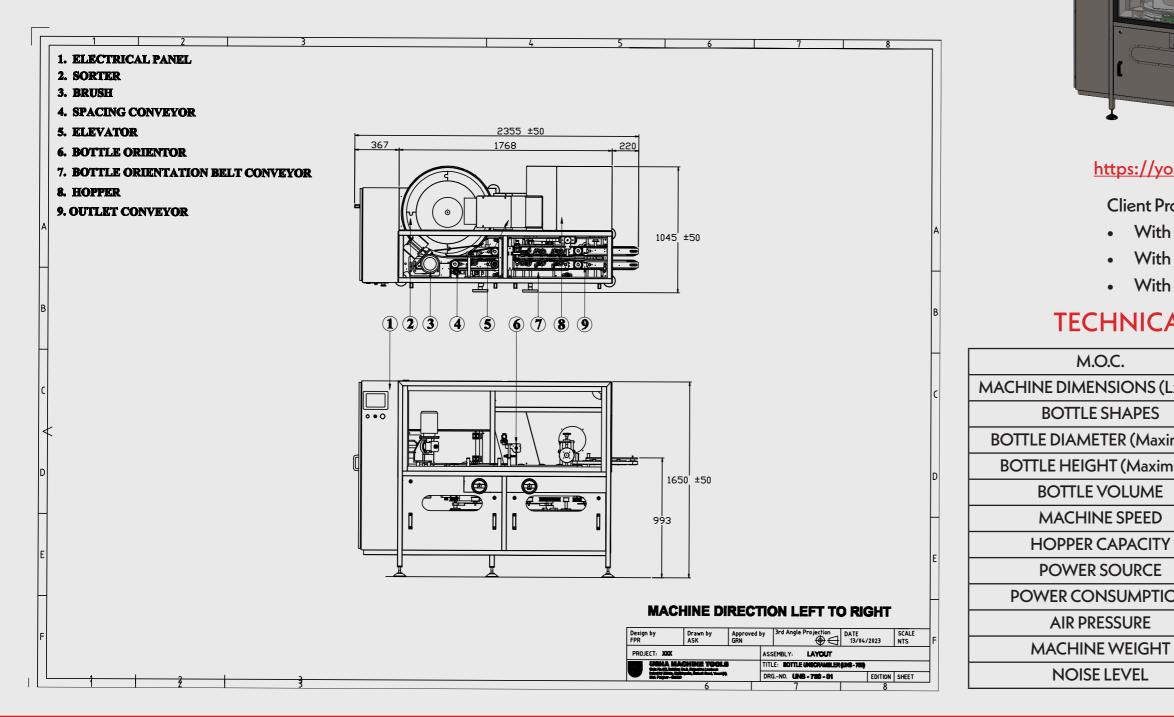

# LINEAR BOTTLE UN-SCRAMBLER MODEL: UNS-750

UNS-750 Linear Bottle Un-Scrambler is specially designed for lower-volume bottles with heights up to 135mm in height. This machine has a compact footprint which allows it to be installed in factories with space challenges.

### MACHINE LAYOUT

GALA NO. 1C, BUILDING NO. 3, RAJPRABHA LANDMARK IND. ESTATE, BHOIDAPADA, VASAI E - 401208, MAHARASHTRA, INDIA

Gurudas Nayak (Proprietor): +919930 931031 Tanmay Nayak: +9183800 96690

tanmay@umtpackaging.com gurudas@umtpackaging.com

# **TECHNICAL SPECIFICATIONS**

|        | S.S. 304 / M.S. (POWDER COATED) |  |
|--------|---------------------------------|--|
| .xWxH) | 1950mm x 1100mm x 1622mm        |  |
|        | All Shapes                      |  |
| mum)   | 20mm - 60mm                     |  |
| num)   | 20mm - 135mm                    |  |
|        | 15ml - 200ml                    |  |
|        | 80 BPM - 250 BPM                |  |
|        | 9 CU. FT                        |  |
|        | 440V 50 Hz 3PHASE               |  |
| N      | 3HP 2.25kW                      |  |
|        | 2 BAR                           |  |
|        | 500kg                           |  |
|        | 80dB                            |  |
|        |                                 |  |