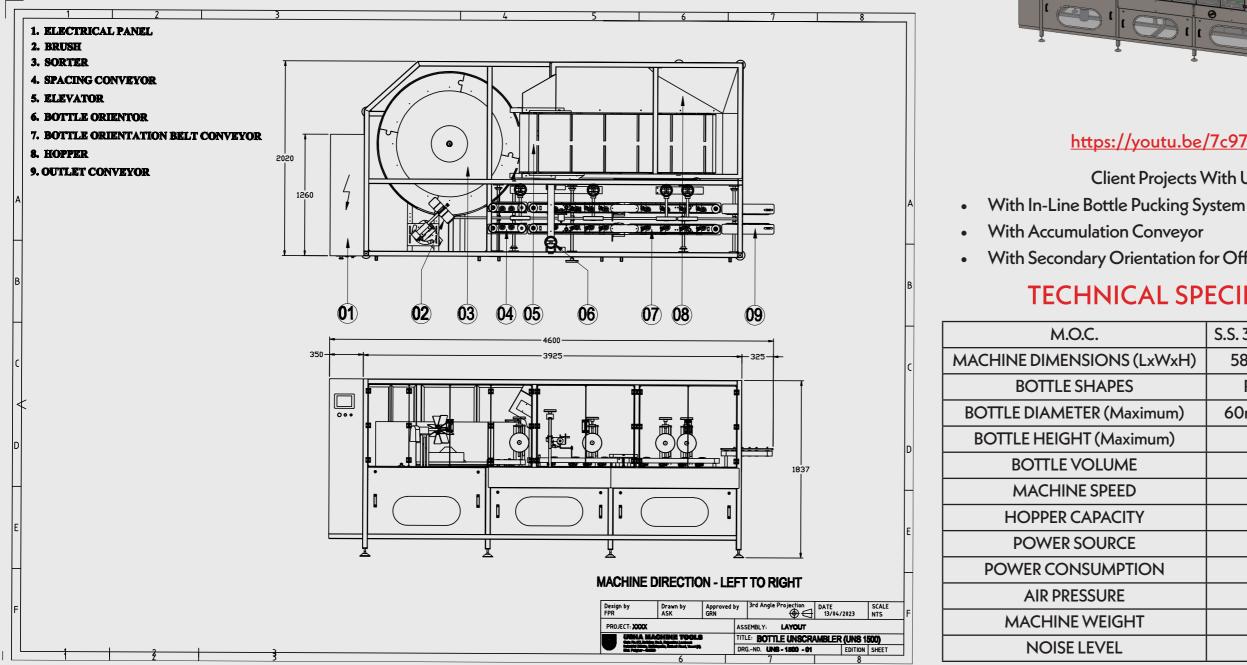

# LINEAR BOTTLE UN-SCRAMBLER MODEL: UNS-1500

UNS-1500 is specially designed for large fill bottles with heights up to 290mm. UNS-1500 is suited for Lubricant & Automotive Industries or FMCG plants with large volume fills in jerry cans up to 5000ml. This machine is able to handle bottles in the range of 500ml to 5L in volume. Speeds of up to 180 BPM makes this machine a must in high-speed production facilities.

### MACHINE LAYOUT

GALA NO. 1C, BUILDING NO. 3, RAJPRABHA LANDMARK IND. ESTATE, BHOIDAPADA, VASAI E - 401208, MAHARASHTRA, INDIA

Gurudas Nayak (Proprietor): +919930 931031 Tanmay Nayak: +9183800 96690

tanmay@umtpackaging.com gurudas@umtpackaging.com