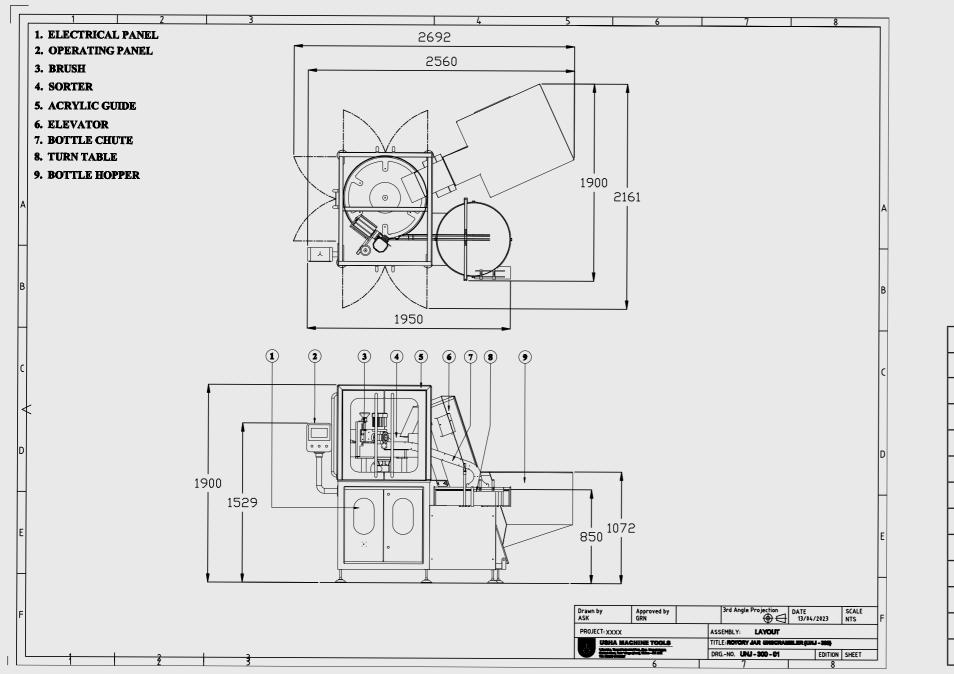

# SPECIAL PURPOSE JAR UN-SCRAMBLER MODEL: UNJ-300

UNJ 300 is for small jars/cups that have diameters greater than their height.UNJ 300 orients the jars/cups using a mechanically designed chute which orients and places the correct products on a turn table. This turn tables exit is connected to the in-feed conveyor of the upstream machine. This machine can give an output of up to 320 BPM.

### MACHINE LAYOUT

**Client Projects With UNJ-300** • Rotory Jar Un-Scrambler

| М.О.С.                     | S.S. 304 / M.S. (POWDER COATED) |
|----------------------------|---------------------------------|
| MACHINE DIMENSIONS (LxWxH) |                                 |
| BOTTLE SHAPES              | Round                           |
| BOTTLE DIAMETER (Maximum)  | 40mm - 75mm                     |
| BOTTLE HEIGHT (Maximum)    | 20mm - 65mm                     |
| BOTTLE VOLUME              | 10g - 50g                       |
| MACHINE SPEED              | 100 BPM - 320 BPM               |
| HOPPER CAPACITY            | 15 CU. FT                       |
| POWER SOURCE               | 440V 50 Hz 3PHASE               |
| POWER CONSUMPTION          | 3HP 2.25kW                      |
| AIR PRESSURE               | 1 BAR                           |
| MACHINE WEIGHT             | 500kg                           |
| NOISE LEVEL                | 85dB                            |
|                            |                                 |