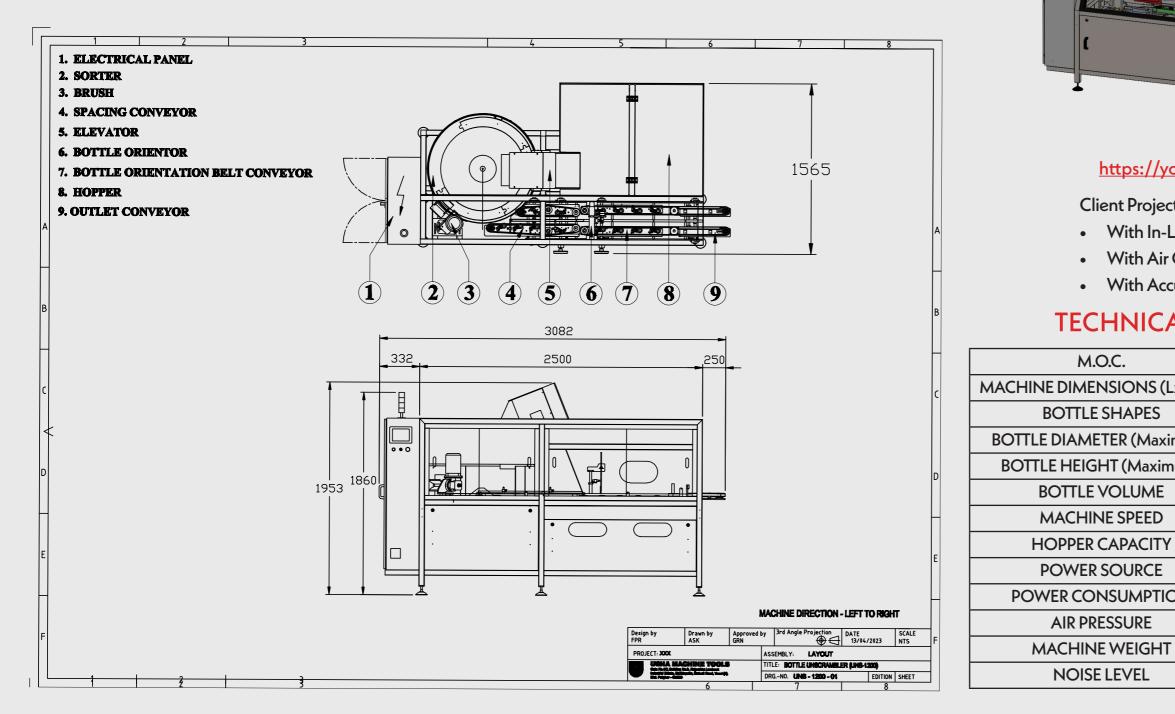

# LINEAR BOTTLE UN-SCRAMBLER MODEL: UNS-1200

UNS-1200 Linear Bottle Un-Scrambler is specially designed for bottles with heights up to 250mm. this machine is able to handle bottles in the range of 15ml to 1L in volume. Speeds up to 350BPM makes this machine a must in high-speed production facilities. UNS-1200 can be installed in all the industries due to its flexible design.

### MACHINE LAYOUT

GALA NO. 1C, BUILDING NO. 3, RAJPRABHA LANDMARK IND. ESTATE, BHOIDAPADA, VASAI E - 401208, MAHARASHTRA, INDIA

Gurudas Nayak (Proprietor): +919930 931031 Tanmay Nayak: +9183800 96690

tanmay@umtpackaging.com gurudas@umtpackaging.com

# **TECHNICAL SPECIFICATIONS**

|        | S.S. 304 / M.S. (POWDER COATED) |  |
|--------|---------------------------------|--|
| .xWxH) | 3094mm x 1215mm x 1622mm        |  |
|        | All Shapes                      |  |
| mum)   | 20mm - 90mm                     |  |
| num)   | 20mm - 270mm                    |  |
|        | 15ml - 1L                       |  |
|        | 100 BPM - 340 BPM               |  |
|        | 23 CU. FT                       |  |
|        | 440V 50 Hz 3PHASE               |  |
| N      | 4HP 3kW                         |  |
|        | 2 BAR                           |  |
|        | 800kg                           |  |
|        | 80dB                            |  |
|        |                                 |  |