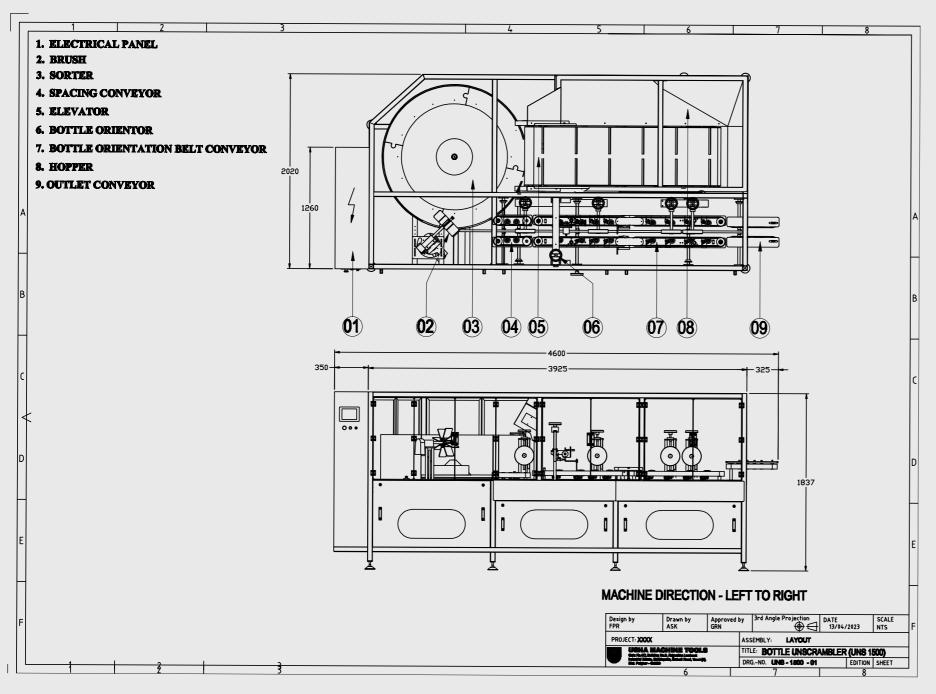

## MACHINE LAYOUT

## **TECHNICAL SPECIFICATIONS**

| M.O.C.                     | S.S. 304 / M.S. (POWDER COATED) |
|----------------------------|---------------------------------|
| MACHINE DIMENSIONS (LxWxH) | 5875mm x 2400mm x 1850mm        |
| BOTTLE SHAPES              | Round   Rectangular   Square    |
| BOTTLE DIAMETER (Maximum)  | 60mm - 75mm   225mm x 80mm      |
| BOTTLE HEIGHT (Maximum)    | 120mm - 280mm                   |
| BOTTLE VOLUME              | 500ml - 5L                      |
| MACHINE SPEED              | 60 BPM - 180 BPM                |
| HOPPER CAPACITY            | 32 CU. FT                       |
| POWER SOURCE               | 440V 50 Hz 3PHASE               |
| POWER CONSUMPTION          | 8HP 6kW                         |
| AIR PRESSURE               | 3 BAR                           |
| MACHINE WEIGHT             | 1500kg                          |
| NOISE LEVEL                | 85dB                            |