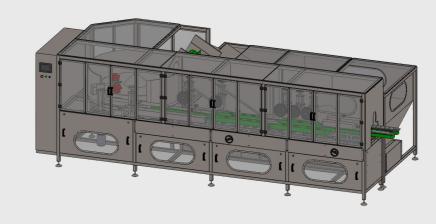

## LINEAR BOTTLE UN-SCRAMBLER

**MODEL: UNS-1500** 



UNS-1500 is specially designed for large fill bottles with heights up to 290mm. UNS-1500 is suited for Lubricant & Automotive Industries or FMCG plants with large volume fills in jerry cans up to 5000ml. This machine is able to handle bottles in the range of 500ml to 5L in volume. Speeds of up to 180 BPM makes this machine a must in high-speed production facilities.

## MACHINE LAYOUT





## https://youtu.be/7c97lJyUJVY

Client Projects With UNS-1500

- With In-Line Bottle Pucking System
- With Accumulation Conveyor
- With Secondary Orientation for Off-Centre Necked Bottles

## **TECHNICAL SPECIFICATIONS**

| M.O.C.                     | S.S. 304 / M.S. (POWDER COATED) |
|----------------------------|---------------------------------|
| MACHINE DIMENSIONS (LxWxH) | 5875mm x 2400mm x 1850mm        |
| BOTTLE SHAPES              | Round   Rectangular   Square    |
| BOTTLE DIAMETER (Maximum)  | 60mm - 75mm   225mm x 80mm      |
| BOTTLE HEIGHT (Maximum)    | 120mm - 280mm                   |
| BOTTLE VOLUME              | 500ml - 5L                      |
| MACHINE SPEED              | 60 BPM - 180 BPM                |
| HOPPER CAPACITY            | 32 CU. FT